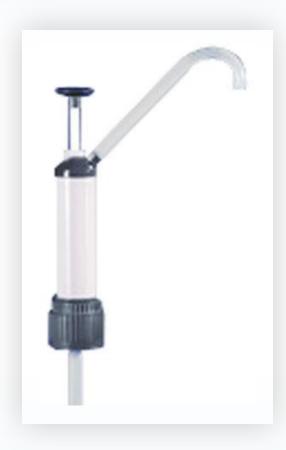

## Dultmeier MR50-5 Gallon Pail Pump

DPHP511505

## DESCRIPTION

MR50-5 Pail Pump is a compact hand pump that features a polyethylene body and Viton® o-ring. Can be used for detergents and mild chemicals from 5 gallon pails. Includes rigid discharge spout, Inlet tubes and adapters will fit 3/4" drum fittings, 2" bung fittings, flex spouts and rigid containers. Adjustable output from 2,4,6 or 8 ozs. per stroke.

## **CHARACTERISTICS**

- Polyethylene body
- VITON® O-ring
- Fits 3/4" drum fittings
- Fits 2" bung fittings
- Fits both flex spouts and rigid containers
- Adjustable flow output (2, 4, 6, 8 oz. per stroke)