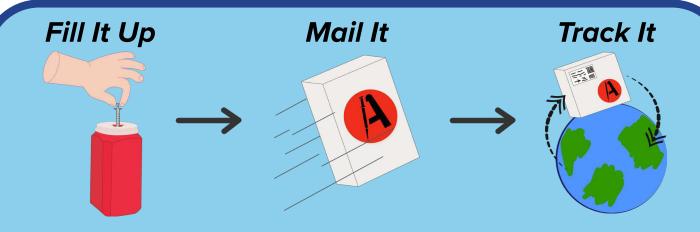

## **How Does it Work?**

Fill your sharps container with any medical waste and prepare to mail it back

Place the container into the approved plastic satchel and close it with the twist-tie provided

3

Put the bag-enclosed container into the specially designed protective brown box

Insert the brown box into the USPS approved white shipping carton.

Complete the Customer
Manifest Document, insert
into the plastic pouch that is
affixed to the outside of the white
shipping carton. Maintain the white
copy for your records.

Carefully seal the carton flap with the water-resistant tape provided. You will recieve documentation verifying the destruction of your medical waste within 2-3 weeks.