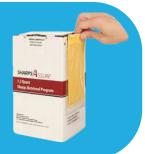

## **How Does it Work?**

Fill your sharps container with any medical waste and prepare to mail it back

Place the container into the approved plastic satchel and close it with the twist-tie provided

3

Put the bag-enclosed container into the specially designed protective brown box