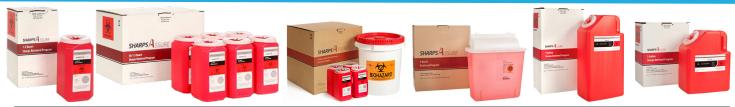

| ITEM NUMBER | VOLUME                                                                   | QUANTITY            |
|-------------|--------------------------------------------------------------------------|---------------------|
| # SA1Q      | 1.5qrts (3.75"L x 3.75"W x 7"H)                                          | 1                   |
| # SA1Q6     | 1.5qrts (3.75"L x 3.75"W x 7"H)                                          | 6                   |
| # SA5QU     | 5qrts (12.25" L x 4.75 W x 10.5" H)                                      | 1                   |
| # SA2G      | 2gal (9" L x 5.5 W x 11.4 H)                                             | 1                   |
| # SA3G      | 3gal (9" L x 5.5" W x 17.3" H)                                           | 1                   |
| # SA5GU-4   | 5gal (11.4" L x 11.7" W x 14.4" H)<br>1.5qrts (3.75" L x 3.75" W x 7" H) | 1 5gal<br>4 1.5qrts |